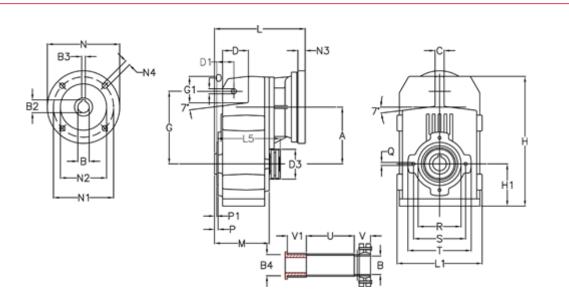

## **Measures**

| A = 175.75 | D1 = 56.5  | 15 = 200.0  | P1                                  | = 3.5    | V = 4  |
|------------|------------|-------------|-------------------------------------|----------|--------|
| B = 42     | d3 = 100   | M = 144.0   | Q                                   | = M12x19 | V1 = 4 |
| B1 = 24    | G = 218    | N = 200     | R                                   | = 130    |        |
| B2 = 27.3  | G1 = 97.5  | N1 = 165    | S                                   | = 165    |        |
| B3 = 8     | H = 389.0  | N2 = 130    | Т                                   | = 200    |        |
| B4 = 42    | H1 = 116.0 | N4 = M10x20 | Tightening torque Nm adapter bushin | ig = 6.0 |        |
| C = 16     | L = 265.5  | O = 14      | Tightening torque Nm shrink disc    | = 10.0   |        |
| D = 79.0   | L1 = 242   | P = 7.5     | U                                   | = 82.0   |        |
|            |            |             |                                     |          |        |